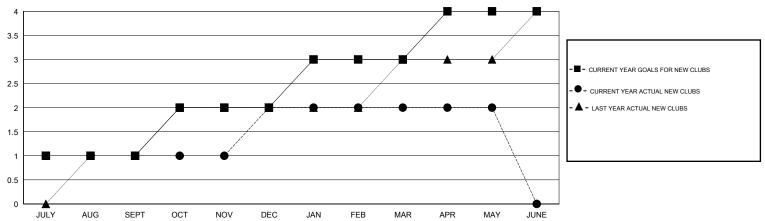

### GOALS AND ACTUAL NEW CLUBS CUMULATIVE

# GMT: V S Kukreja LOCATION PAKISTAN GMT CA 6

|               |                  | Clubs             |                  |                  | Members               |                    |                                     |                    |                  |  |
|---------------|------------------|-------------------|------------------|------------------|-----------------------|--------------------|-------------------------------------|--------------------|------------------|--|
|               | RESUL            | LTS FOR 2015-2016 |                  |                  | RESULTS FOR 2015-2016 |                    |                                     |                    |                  |  |
| QUARTER       | NEW CLUB<br>GOAL | NEW CLUBS         | DROPPED<br>CLUBS | NET<br>GAIN/LOSS | QUARTER               | NEW MEMBER<br>GOAL | CHARTER AND<br>NEW MEMBERS<br>ADDED | DROPPED<br>MEMBERS | NET<br>GAIN/LOSS |  |
| JULY/AUG/SEPT | 1                | 1                 | 0                | 1                | JULY/AUG/SEPT         | 40                 | 29                                  | 6                  | 23               |  |
| OCT/NOV/DEC   | 1                | 1                 | 14               | -13              | OCT/NOV/DEC           | 35                 | 44                                  | 417                | -373             |  |
| JAN/FEB/MAR   | 1                | 0                 | 2                | -2               | JAN/FEB/MAR           | 35                 | 41                                  | 59                 | -18              |  |
| APR/MAY/JUNE  | 1                | 0                 | 0                | 0                | APR/MAY/JUNE          | 20                 | 170                                 | 183                | -13              |  |