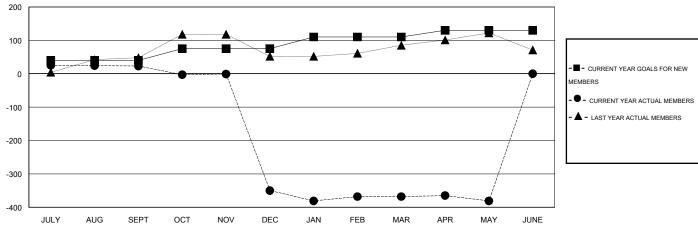

#### GOALS AND ACTUAL MEMBERS CUMULATIVE

| DROPPED CLUBS: 16 |     | 30 CLUBS OF 42 ADDED 1 OR MORE | GENDER DISTRI       | GENDER DISTRIBUTION   |     |  |
|-------------------|-----|--------------------------------|---------------------|-----------------------|-----|--|
|                   |     | NEW MEMBERS                    | MALE                | 478 (68.78%)          |     |  |
|                   |     | ╣                              | FEMALE              | 217 (31.22%)          |     |  |
| DROPPED MEMBERS   |     |                                |                     |                       |     |  |
| DECEASED          | 0   | CLICK HERE FOR HEALTH          |                     |                       | 418 |  |
| CLUB CANCELLED    | 398 | ASSESSMENT DATA                | FAMILY UNIT MEMBERS | FAMILY UNIT MEMBERS   |     |  |
| OTHER             | 267 |                                | HEAD OF HOUSEHOLD   | HEAD OF HOUSEHOLD     |     |  |
| TOTAL 665         |     |                                | NON-HEAD OF HOUSE   | NON-HEAD OF HOUSEHOLD |     |  |

# GMT: V S Kukreja LOCATION PAKISTAN GMT CA 6

|               |                  | Clubs             |                  |                  | Members               |                    |                                     |                    |                  |  |
|---------------|------------------|-------------------|------------------|------------------|-----------------------|--------------------|-------------------------------------|--------------------|------------------|--|
|               | RESUL            | LTS FOR 2015-2016 |                  |                  | RESULTS FOR 2015-2016 |                    |                                     |                    |                  |  |
| QUARTER       | NEW CLUB<br>GOAL | NEW CLUBS         | DROPPED<br>CLUBS | NET<br>GAIN/LOSS | QUARTER               | NEW MEMBER<br>GOAL | CHARTER AND<br>NEW MEMBERS<br>ADDED | DROPPED<br>MEMBERS | NET<br>GAIN/LOSS |  |
| JULY/AUG/SEPT | 1                | 1                 | 0                | 1                | JULY/AUG/SEPT         | 40                 | 29                                  | 6                  | 23               |  |
| OCT/NOV/DEC   | 1                | 1                 | 14               | -13              | OCT/NOV/DEC           | 35                 | 44                                  | 417                | -373             |  |
| JAN/FEB/MAR   | 1                | 0                 | 2                | -2               | JAN/FEB/MAR           | 35                 | 41                                  | 59                 | -18              |  |
| APR/MAY/JUNE  | 1                | 0                 | 0                | 0                | APR/MAY/JUNE          | 20                 | 170                                 | 183                | -13              |  |